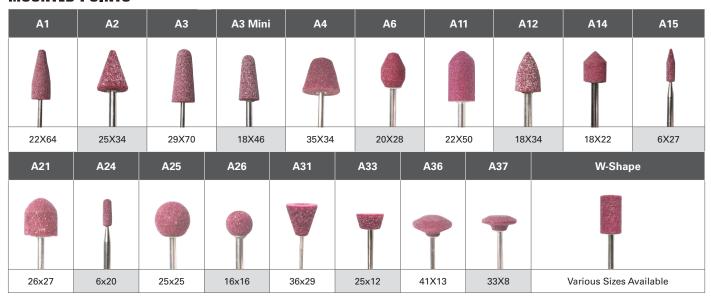

### **MOUNTED POINTS**

| Various Qualities Available |                            | ; | Mounted Point Set Shape TB, Cylindrical Round No |                                | I Round Nose Cones |               |  |
|-----------------------------|----------------------------|---|--------------------------------------------------|--------------------------------|--------------------|---------------|--|
|                             |                            |   |                                                  |                                |                    |               |  |
|                             | NK-BA, HOK, RUBY, HK, PINK |   |                                                  | 28 Piece Ruby Set<br>3mm & 6mm | TB40<br>40×70      | TB50<br>50×70 |  |