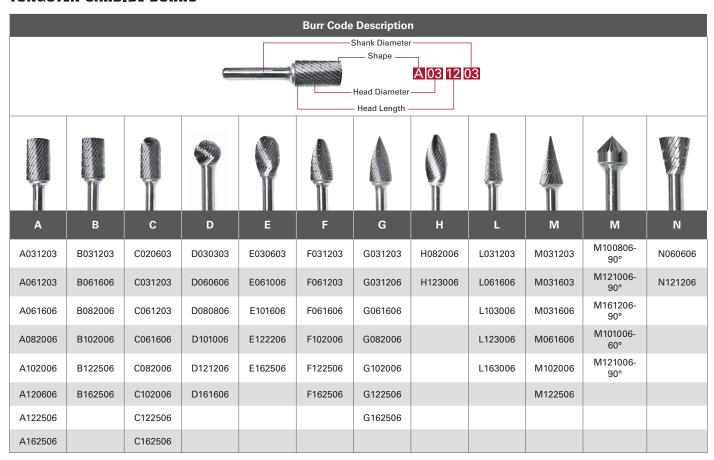

#### **TUNGSTEN CARBIDE BURRS**

#### **LONG SERIES BURRS**

| Shape | Stock Code      | Head Diameter | Head Length | Shank Diameter | Total Length |
|-------|-----------------|---------------|-------------|----------------|--------------|
|       | 3FC061606200850 | 6             | 16          | 6              | 216          |
|       | 3FC082006200050 | 8             | 20          | 6              | 220          |
|       | 3FC082006100850 | 8             | 20          | 6              | 120          |
|       | 3FC102006200850 | 10            | 20          | 6              | 220          |
|       | 3FC122506200850 | 12            | 25          | 6              | 225          |
|       | 3FF102006150050 | 10            | 20          | 6              | 170          |
|       | 3FG102006200850 | 10            | 20          | 6              | 220          |

Shank length is 200mm and can be converted to 150mm & 100mm on request