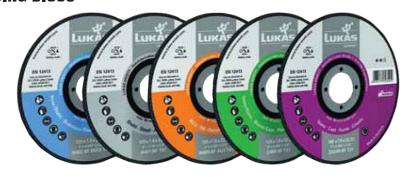

### **CUTTING AND GRINDING DISCS**

| HIGH PERFORMANCE Cutting Discs |                  |                    |  |  |  |
|--------------------------------|------------------|--------------------|--|--|--|
| STEEL & INOX                   | STEEL            | INOX - COOL JOBBER |  |  |  |
| 115/1/22.23 A60Z               | 115/7/22.23 A24X | 115/2/22.23 A36V   |  |  |  |
| 115/2.5/22.23 A30Z             | 230/7/22.23 A24X |                    |  |  |  |
| 125/1/22.23 A60Z               |                  |                    |  |  |  |
| 230/2.0/22.23 A46Z             |                  |                    |  |  |  |
| 230/2.5/22.23 A30Z             |                  |                    |  |  |  |

| INDUSTRIAL         |                    |                    |                  |                  |  |  |
|--------------------|--------------------|--------------------|------------------|------------------|--|--|
|                    | Cutting Discs      |                    |                  | Grinding Discs   |  |  |
| INOX               | STEEL              | MASONRY            | INOX             | STEEL            |  |  |
| 115/1/22.23 A60X   | 100/2.0/16 A30V    | 115/2.5/22.23 C30V | 115/6/22.23 A24X | 100/6/16 A30T    |  |  |
| 115/1.6/22.23 A46X | 115/2.5/22.23 A30V | 125/2.5/22.23 C30V | 230/6/22.23 A24X | 115/6/22.23 A30V |  |  |
| 115/2/22.23 A36U   | 125/2.5/22.23 A30V | 230/3/22.23 C30V   |                  | 125/6/22 A24/30S |  |  |
| 125/1/22.23 A60X   | 180/2/22.23 A36U   |                    |                  | 230/6/22.23 A24V |  |  |
|                    | 180/3/22.23 A24R   |                    |                  |                  |  |  |
|                    | 230/3/22.23 A30V   |                    |                  |                  |  |  |
|                    | 230/3/22.23 A30VSP |                    |                  |                  |  |  |

|                          | BASE-X CUTTING DISCS   |                                 |                          |  |  |  |
|--------------------------|------------------------|---------------------------------|--------------------------|--|--|--|
| INOX                     | STEEL                  | LARGE DIAMETER - STEEL          | LARGE DIAMETER - MASONRY |  |  |  |
| 230/1.9/22.23 A46T       | 115/1/22.23 A46T RAZOR | 300/3.2/25.4 A30P-BFI & A30R-BF | 350/3.2/25.4 C24R-BF     |  |  |  |
| 350/3.8/25 A/WA30R - BFI | 115/2.5/22.23 A30T     | 300/3.2/40 A30P-BFI & A30R-BF   |                          |  |  |  |
|                          | 230/1.9/22.23 A46T     | 350/3.2/25.4 A30P-BFI & A30R-BF |                          |  |  |  |
|                          | 230/3/22.23 A30T       | 400/4/25.4 A30P-BFI & A30R-BF   |                          |  |  |  |
|                          |                        | 400/4/40 A30P-BFI & A30R-BF     |                          |  |  |  |
|                          |                        | 450/4/0 A30P-BFI & A30R-BF      |                          |  |  |  |
|                          |                        | 500/4/40 A36-P BFI              |                          |  |  |  |